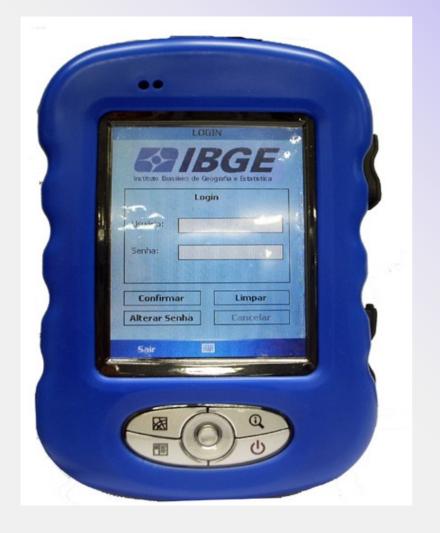

Electronic Collector

- Personal interview with the electronic collector for the transcription of the activities recorded in the paper diary and recording of the context questions
- Additional questions about the interviewee's perception of time use