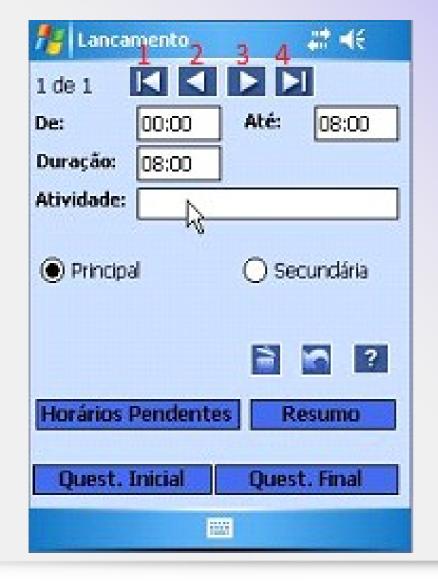

Electronic Collector

- Personal interview with the electronic collector for the transcription of the activities recorded in the paper diary and recording of the context questions
- Additional questions about the interviewee's perception of time use