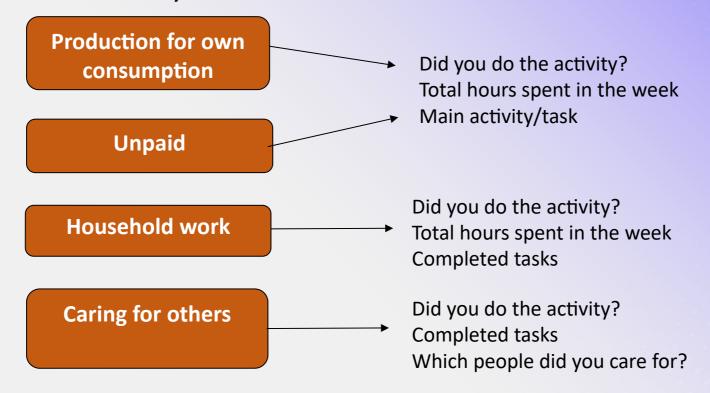

#### **ADDITIONAL CONTEXT QUESTIONS**

- Did you use the internet in this activity? Yes; No
- Did you receive any payment for this activity? Yes; No
- \*How often do you feel like you don't have enough time for the activities of your daily life?

Never; Hardly ever; Sometimes; Always

#### **ADDITIONAL CONTEXT QUESTIONS**

- If you could, which activity would you like to dedicate more time to? Personal care; Activities with the family; domestic services; Job; Reading; Others (specify)
- How often do you have free time and don't know what to do with it? Every day; Some days of the week; Weekend; Never
- \*What is the main reason for having free time that you don't know what to do with?