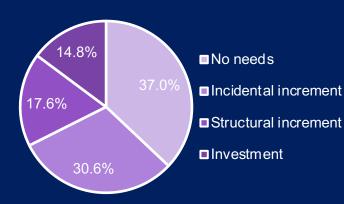

#### AMIGA Aruba Model for Indicator Generation Assessment

Assessment of resources

Financial resources (Inadequate/No budget) 65%

Specialized Human Resources (Available Need Training/Not Available) 36%

<u>Specialized Technical Resources</u> (Available Need Adaptations/Not Available) 36%

Needs...

Financial

Specialized human

resources

Specialized

technical resources