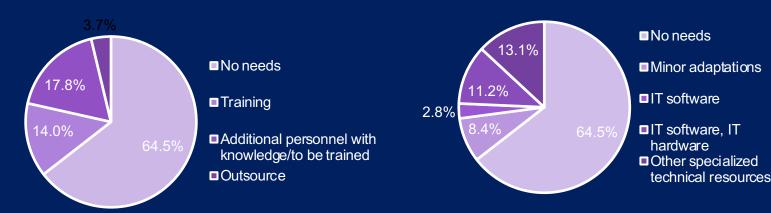

#### AMIGA Aruba Model for Indicator Generation Assessment

Assessment of resources

Financial resources (Inadequate/No budget) 65%

Specialized Human Resources (Available Need Training/Not Available) 36%

<u>Specialized Technical Resources</u> (Available Need Adaptations/Not Available) 36%

Needs...

Financial

Specialized human

resources

Specialized

technical resources