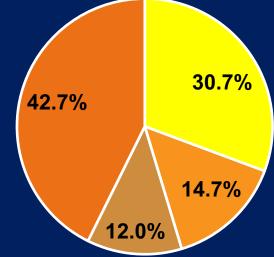

#### AMIGA Aruba Model for Indicator Generation Assessment

Assessment of resources

Financial resources (Inadequate/No budget) 65%

Specialized Human Resources (Available Need Training/Not Available) 36%

<u>Specialized Technical Resources</u> (Available Need Adaptations/Not Available) 36%

Needs...

Financial

Specialized human

resources

Specialized

technical resources