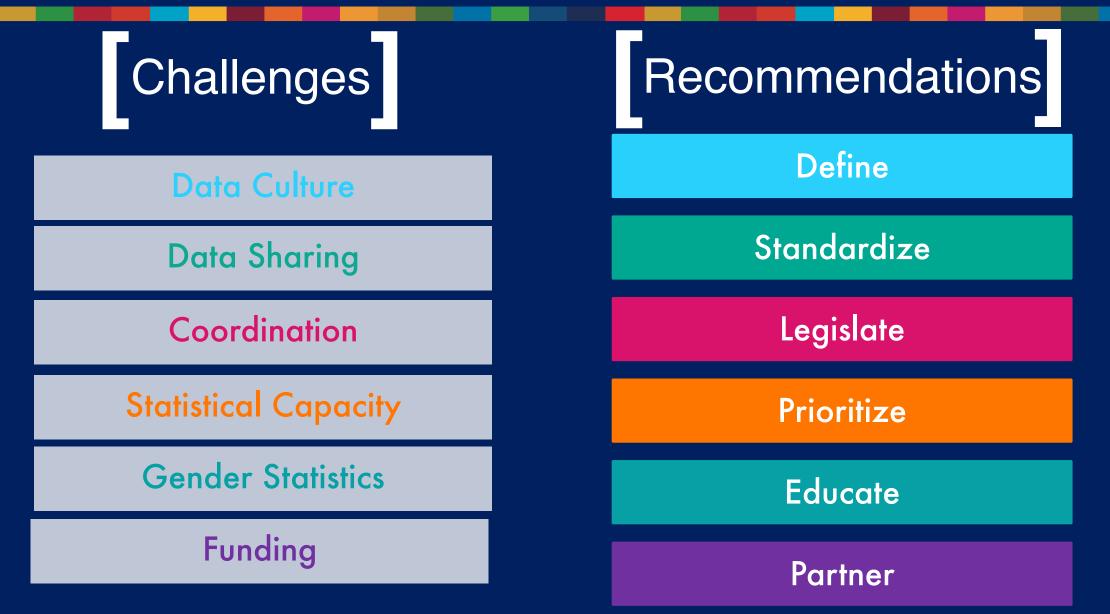

#### Identified Challenges & Recommendations for Aruba M&E

# SDG Accelerators & NSP

- Focus on Strengthening Statistical Capacity
  - Development of a National Strategy for the Development of Statistics to support the National Statistical System;
  - Capacity building for data producing and data using departments;

• Funding

#### - Cape Town Declaration 2017

- Global call to achieve a global pact or alliance that recognizes the funding of NSS modernization efforts is essential to the full implementation of the SDGs.