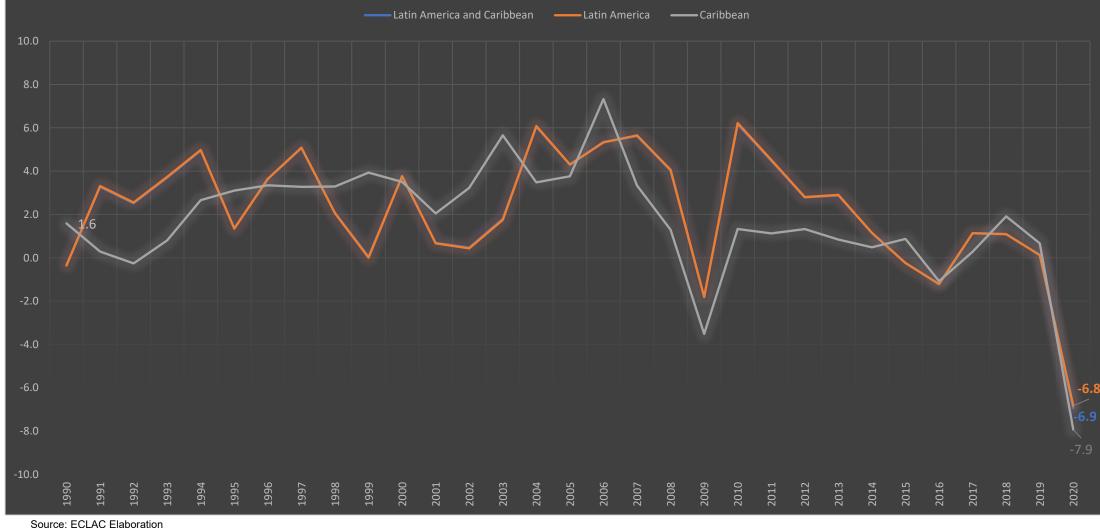

## LAC GDP Growth rate 1990-2020

#### (Percentage)

Source: ECLAC Ela

JNITED NATIONS