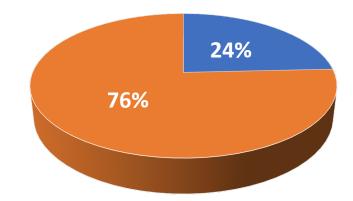

#### Cumulative CPI 2017-2020

Variation Consumer price index January 2017- December 2020 to 10% cumulative inflation

Variation Consumer price index January 2017- December 2020 over 10% cumulative inflation