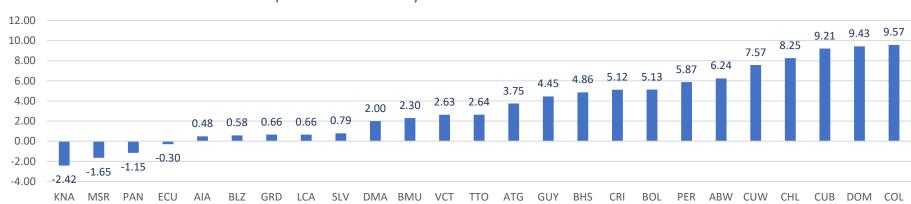

|                           |                           |         |                             |
| Source: ECLAC Elaboration                                                                                                                                                                                                                  |                           |                           |         |                             |





ECLAC

## LAC GDP Growth rate 1990-2020

#### (Percentage)



Source: ECLAC Ela



JNITED NATIONS

### **GDP Growth rate by country 2020**

#### (Percentage)





ECLAC

#### Cumulative CPI 2017-2020



Variation Consumer price index January 2017- December 2020 to 10% cumulative inflation

Variation Consumer price index January 2017- December 2020 over 10% cumulative inflation





# MORES 2017 and New Challenges





#### MORES: Requirements according to Basic Headings

- Breakdown of 155 basic headings:
  - 110 Household Consumption
  - 31 Government (individual and collective)
  - 13 Gross capital Formation
  - 2 balance of Import and Export



#### Detail of GDP by expenditure approach in LAC

|                                                                                                                                                   | Expenditure |                      | GKF