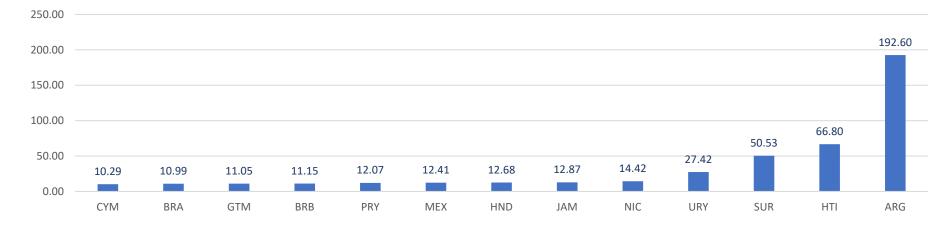

|                           |         |                             |
| Source: ECLAC Elaboration                                                                                                                                                                                                                  |                           |                           |         |                             |





ECLAC

## LAC GDP Growth rate 1990-2020

#### (Percentage)



Source: ECLAC Ela



JNITED NATIONS

### **GDP Growth rate by country 2020**

#### (Percentage)





ECLAC

#### Cumulative CPI 2017-2020



Variation Consumer price index January 2017- December 2020 to 10% cumulative inflation

Variation Consumer price index January 2017- December 2020 over 10% cumulative inflation





# MORES 2017 and New Challenges





#### MORES: Requirements according to Basic Headings

- Breakdown of 155 basic headings:
  - 110 Household Consumption
  - 31 Government (individual and collective)
  - 13 Gross capital Formation
  - 2 balance of Import and Export



#### Detail of GDP by expenditure approach in LAC

|                                                                                                                                                   | Expenditure |                      | GKF                                                                                                                                               |                         | Expenditure |                             | GKF           |           |
|----------------------------------------