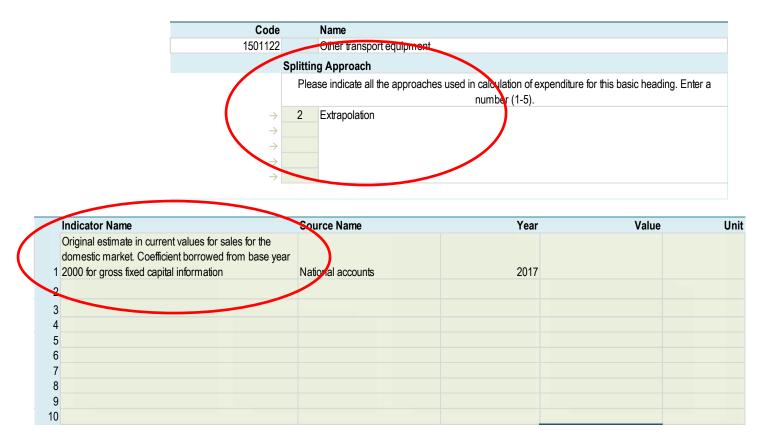

#### Reference years of National Accounts in LAC

Source: ECLAC Elaboration

 $\mathsf{E}\ \mathsf{C}\ \mathsf{L}\ \mathsf{A}\ \mathsf{C}$ 