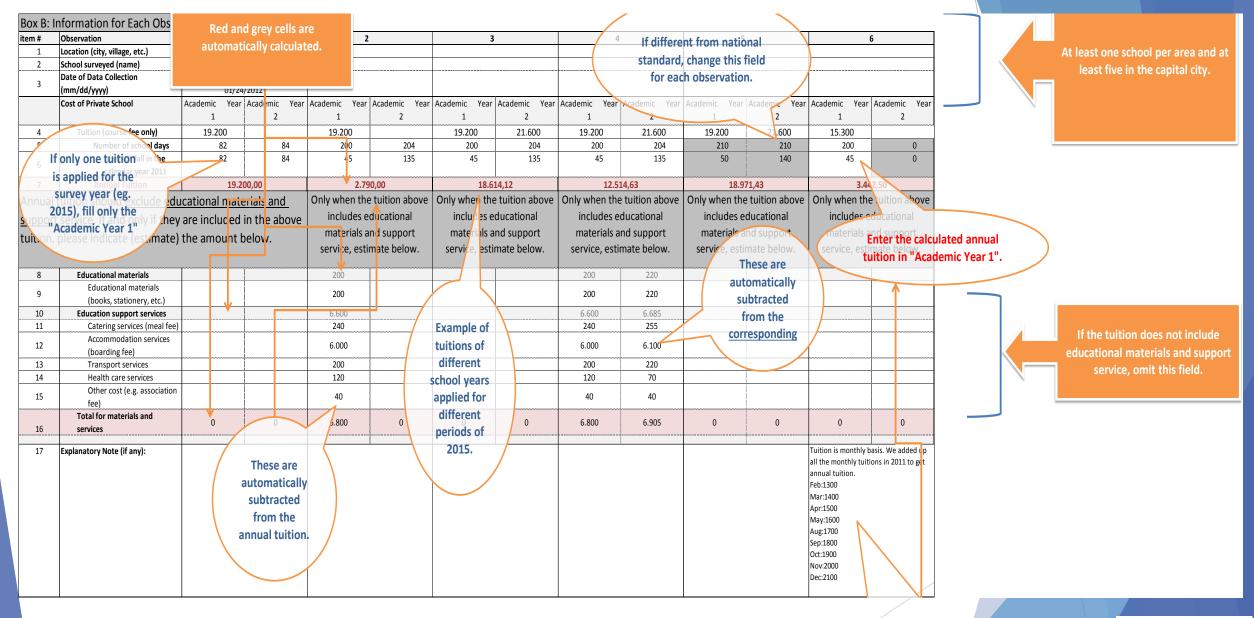

#### Go To Index

| GO TO INDEX                                                                        |             |                                                               |                            |                                 |                |                               | =                     |                                                    |                                            |  |
|------------------------------------------------------------------------------------|-------------|---------------------------------------------------------------|----------------------------|---------------------------------|----------------|-------------------------------|-----------------------|----------------------------------------------------|--------------------------------------------|--|
| Data Collection Form EXAMPLE                                                       |             |                                                               |                            |                                 |                |                               |                       |                                                    |                                            |  |
| Box A: National S                                                                  | tandard     | Information f                                                 | or Private Ed              | lucation                        |                |                               |                       |                                                    |                                            |  |
| ICP Code                                                                           |             | ICP Item Name                                                 |                            |                                 | Reference Year |                               | 4                     |                                                    |                                            |  |
| 11101110X0                                                                         |             | Private Education Examples                                    |                            |                                 | 2017           |                               |                       | Information in this row is provided in each sheet. |                                            |  |
|                                                                                    |             | (2) Name of                                                   |                            |                                 |                |                               |                       |                                                    |                                            |  |
| (1) Number of Observations                                                         |             | Country                                                       | (3) Average Annual Tuition |                                 | (4) Report     | (4) Reported Currency         |                       |                                                    |                                            |  |
| 5                                                                                  |             | Cedar                                                         |                            |                                 |                |                               |                       |                                                    |                                            |  |
|                                                                                    |             | Republic                                                      | 112                        | 66,54                           | Ceda           | r Dollar                      |                       |                                                    |                                            |  |
| <b>^</b> Academ                                                                    |             | ic Year 1                                                     | 1                          |                                 | Academi        | c Year 2                      |                       |                                                    |                                            |  |
| (5) Number of school day                                                           | ıl daye*    | (6) Number of school days that fall in the calendar year 2016 |                            | (7) Number of school days*      |                | (8) Number of sch             | ool days that fall in |                                                    |                                            |  |
|                                                                                    | n uays -    |                                                               |                            |                                 |                | the calendar year 2017        |                       |                                                    | First, fill out yellow cells in this field |  |
| 200                                                                                |             | 45                                                            |                            |                                 | 204            | 135                           |                       |                                                    | Thist, the out yellow cens in this held    |  |
| (9) Starting Date (mm/c                                                            | d/vvvv)     | (10) Ending Date (mm/dd/www)                                  |                            | (11) Starting Date (mm/dd/yyyy) |                | (12) Ending Date (mm/dd/yyyy) |                       |                                                    |                                            |  |
| 09/01/2016                                                                         |             | 05/25/2017                                                    |                            | 09/01/2016                      |                | 05/25/2017                    |                       |                                                    |                                            |  |
| 1: Excluding all vacations<br>2: The above number sh<br>3: If the number is differ | ould be the | natio nal standard n                                          |                            | •                               |                |                               | be highlighted.       |                                                    |                                            |  |
| nformation for Eac                                                                 | ch Obs      | Red and                                                       | d grey cells a             | ire                             |                |                               |                       |                                                    |                                            |  |
| Observation                                                                        |             |                                                               |                            |                                 | 2              | }                             | 4 If different fro    | 4 If different from national 6                     |                                            |  |
| Location (city, village, etc.)                                                     |             | automatically calculated.                                     |                            |                                 |                |                               |                       |                                                    | standard, change this field                |  |
| School surveyed (name)                                                             |             |                                                               |                            |                                 |                |                               |                       |                                                    |                                            |  |
| Date of Data Collection (mm/dd/yyyy)                                               |             | 13.774                                                        | 7 NV1 11                   |                                 |                |                               |                       |                                                    | for each observation.                      |  |
| (mm, au, yyyy)                                                                     |             | 01/24,                                                        | / 2012                     |                                 |                |                               |                       |                                                    |                                            |  |