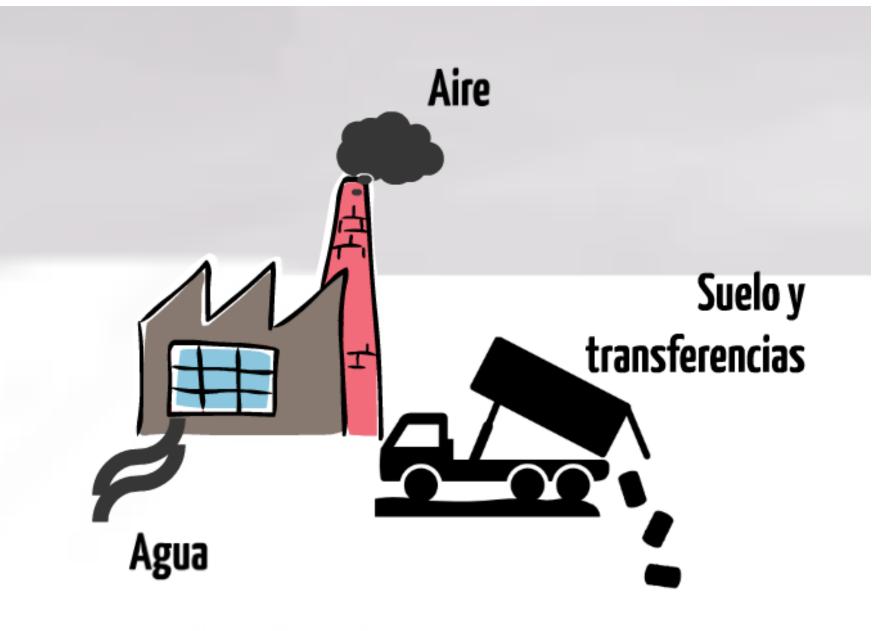

## Elementos básicos

Reporte por instalación

Sustancias químicas y sectores prioritarios

Puede incluir fuentes difusas

Emisiones al aire, agua y suelo

Información sobre transferencias

Reporte obligatorio

Datos periódicos y consistentes