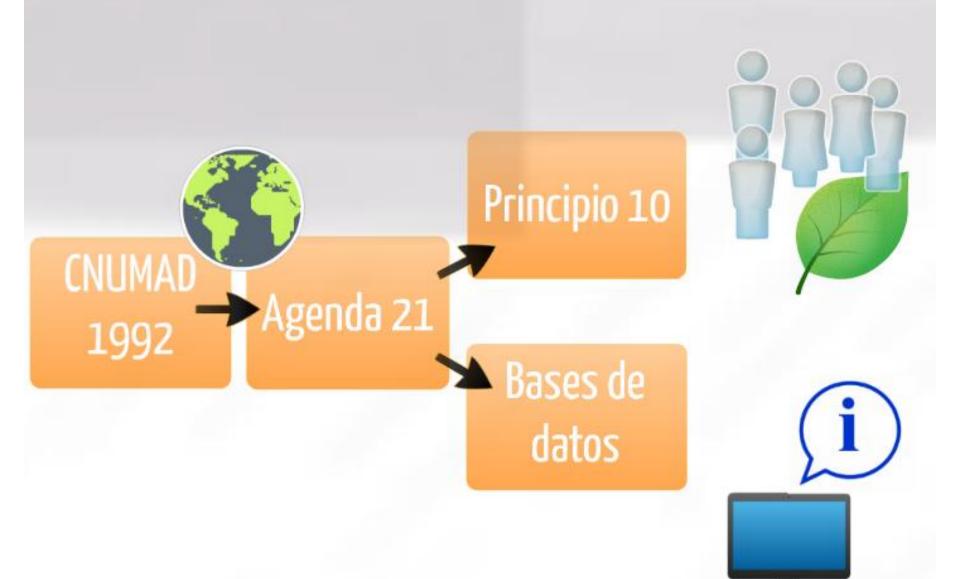

# Tres pilares

Acceso a la información

Participación pública

Acceso a la justicia

Convenio de <u>Aarhus</u> de la CEPE Protocolo de Kiev