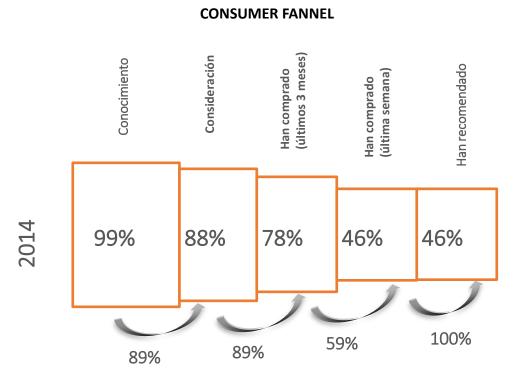

#### Success case INDONESIA

BIG considered Favorite Drink of Indonesia 2015

Fuente: ITG Research Brand Tracking 2014