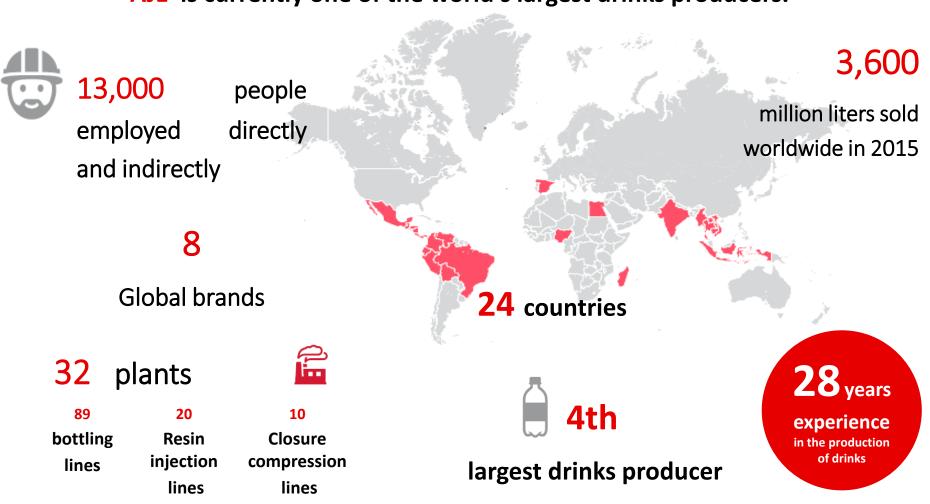

#### 1.2 OUR SIZE

AJE is currently one of the world's largest drinks producers.