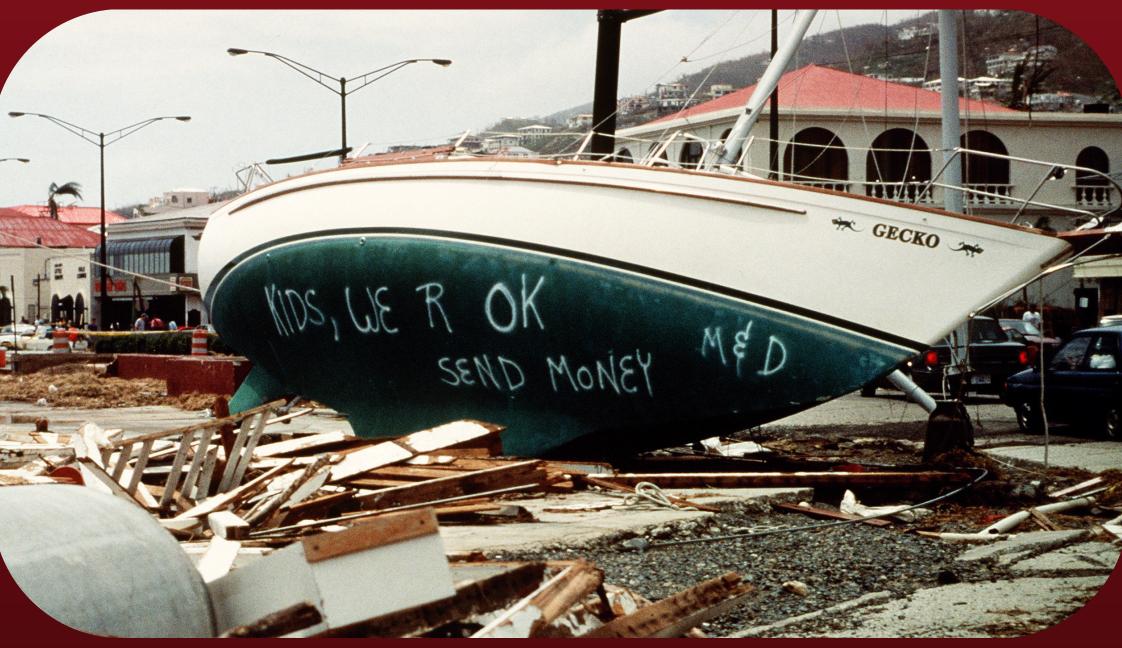

## WHAT ARE THE TAKE-HOME MESSAGES?

The technical assistance provided by the Sustainable Development and Disaster Unit focuses on four areas:

Disaster Damage and Loss Assessment (DaLA), complemented by estimation of financial needs for recovery and reconstruction

through Post Disaster Needs Assessment (PDNA), when necessary.

Quality control for DaLAs carried out by national or local governments.

Training courses on DALA methodology.Assessment of Disaster
Risk Reduction Policies and National Institutions