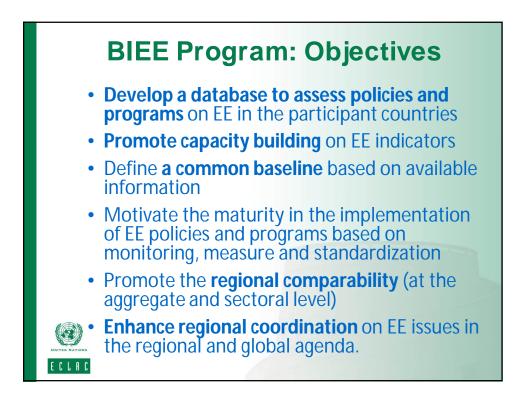

## http://www.cepal.org/drni/bieenet onite connections Particular Perfiles M B ECLAC - Economic Commission for Latin America () Comunidades () Esta comunidad · Búsqueda Q BIEENET - Descripción de la comunidad Marcadores importantes Resaltar recursos web clave. Proyecto BIEE es una iniciativa realizada por la Unidad o Energía (URNE) de la División de Recursos Naturales tura (DRNI) de la Comisión Económica para América Cartibe (CEPAL), Naciones Unidas (ONU) cuyo objetivo e le políticas que promuevan la eficiencia energí a Región de América Latina y el Caribe sobre bases info ۲ Red social del Miembros CEPAL Proyecto BIEE de la Région de Antenez Lastrado a la Région de Antenez Lastrado a la exilos a experiencia realizada por la Unión Europea en el m ecolo DVPS SEE, el proyect