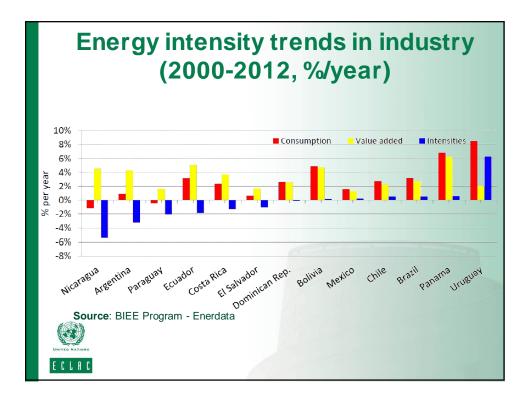

a del Contecto de la del Contecto de la del Cobierno Del Contecto de la del Contecto de la del Contecto de la del Cobierno Del Contecto de la del Contecto de la del Contecto de la del Cobierno Del Contecto de la del Contecto del Contecto del Contecto de la del Contecto del Contecto de la del Contecto de la del Contecto de la del Contecto del Contecto de la del Contecto de la del Contecto de la del Contecto del Contecto de la del Contecto del Contecto de la del Contecto del Contec (Base de Indicadores de Eficiencia Energética) ipeec πππππ Visión genera Eventos próximos Actualizaciones reci Actualizaciones de estado No hay eventos próximo Miembros Foros Galería mu Biblioteca Marcadores Archivos Eventos Galería mu Moderación Métricas - Etiquetas