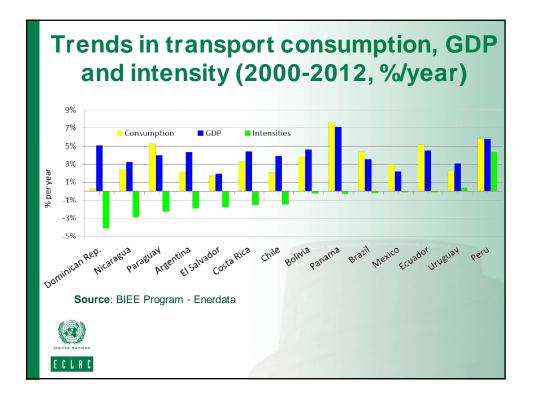

la del Contecto de la del Contecto de la del Cobierno Del Contecto de la del Contecto de la del Contecto de la del Cobierno Del Contecto de la del Contecto de la del Contecto de la del Cobierno Del Contecto de la del Contecto del Contecto del Contecto de la del Contecto del Contecto de la del Contecto de la del Contecto de la del Contecto del Contecto de la del Contecto de la del Contecto de la del Contecto del Contecto de la del Contecto del Contecto de la del Contecto del Contec (Base de Indicadores de Eficiencia Energética) ipeec πππππ Visión genera Eventos próximos Actualizaciones reci Actualizaciones de estado No hay eventos próximo Miembros Foros Galería mu Biblioteca Marcadores Archivos Eventos Galería mu Moderación Métricas - Etiquetas