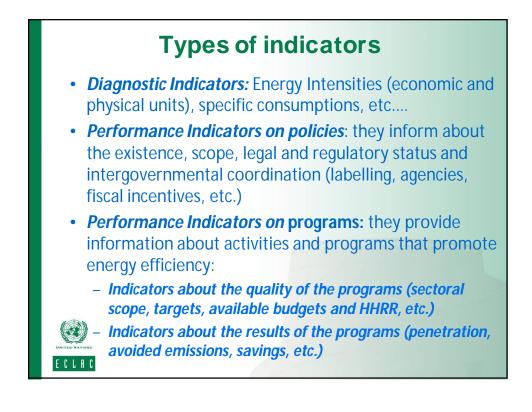

## http://www.cepal.org/drni/bieenet onite connections Particular Perfiles M B ECLAC - Economic Commission for Latin America () Comunidades () Esta comunidad · Búsqueda Q BIEENET - Descripción de la comunidad Marcadores importantes Resaltar recursos web clave. Proyecto BIEE es una iniciativa realizada por la Unidad o Energía (URNE) de la División de Recursos Naturales tura (DRNI) de la Comisión Económica para América Cartibe (CEPAL), Naciones Unidas (ONU) cuyo objetivo e le políticas que promuevan la eficiencia energí a Región de América Latina y el Caribe sobre bases info ۲ Red social del Miembros CEPAL Proyecto BIEE de la Région de Antenez Lastrado a la Région de Antenez Lastrado a la exilos a experiencia realizada por la Unión Europea en el m ecolo DVPS SEE, el p