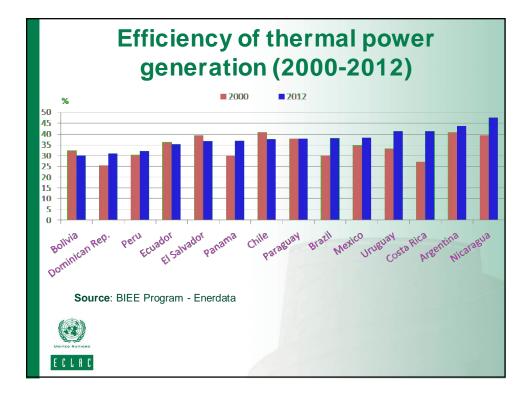

cto de la del Contecto de la del Contecto de la del Cobierno Del Contecto de la del Contecto de la del Contecto de la del Cobierno Del Contecto de la del Contecto de la del Contecto de la del Cobierno Del Contecto de la del Contecto del Contecto del Contecto de la del Contecto del Contecto de la del Contecto de la del Contecto de la del Contecto del Contecto de la del Contecto de la del Contecto de la del Contecto del Contecto de la del Contecto del Contecto de la del Contecto del Contec (Base de Indicadores de Eficiencia Energética) ipeec πππππ Visión genera Eventos próximos Actualizaciones reci Actualizaciones de estado No hay eventos próximo Miembros Foros Galería mu Biblioteca Marcadores Archivos Eventos Galería mu Moderación Métricas - Etiquetas