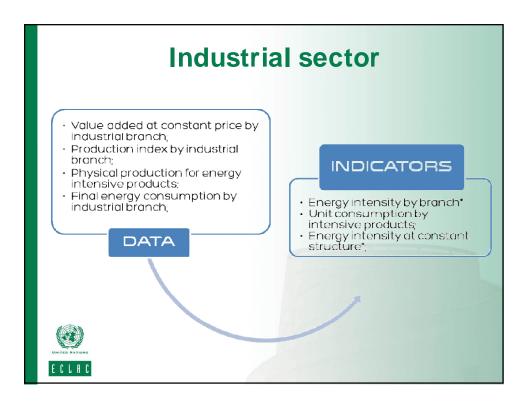

a del Cobierno Del Contecto de la del Contecto de la del Contecto de la del Cobierno Del Contecto de la del Contecto de la del Contecto de la del Cobierno Del Contecto de la del Contecto de la del Contecto de la del Cobierno Del Contecto de la del Contecto del Contecto del Contecto de la del Contecto del Contecto de la del Contecto de la del Contecto de la del Contecto del Contecto de la del Contecto de la del Contecto de la del Contecto del Contecto de la del Contecto del Contecto de la del Contecto del Contec (Base de Indicadores de Eficiencia Energética) ipeec πππππ Visión genera Eventos próximos Actualizaciones reci Actualizaciones de estado No hay eventos próximo Miembros Foros Galería mu Biblioteca Marcadores Archivos Eventos Galería mu Moderación Métricas - Etiquetas