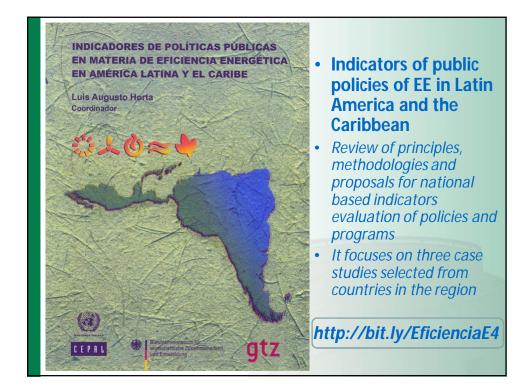

## http://www.cepal.org/drni/bieenet onite connections Particular Perfiles M B ECLAC - Economic Commission for Latin America () Comunidades () Esta comunidad · Búsqueda Q BIEENET - Descripción de la comunidad Marcadores importantes Resaltar recursos web clave. Proyecto BIEE es una iniciativa realizada por la Unidad o Energía (URNE) de la División de Recursos Naturales tura (DRNI) de la Comisión Económica para América Cartibe (CEPAL), Naciones Unidas (ONU) cuyo objetivo e le políticas que promuevan la eficiencia energí a Región de América Latina y el Caribe sobre bases info ۲ Red social del Miembros CEPAL Proyecto BIEE de la Région de Antenez Lastrado a la Région de Antenez Lastrado a la exilos a experiencia realizada por la Unión Europea en el m ecolo DVPS SEE, el