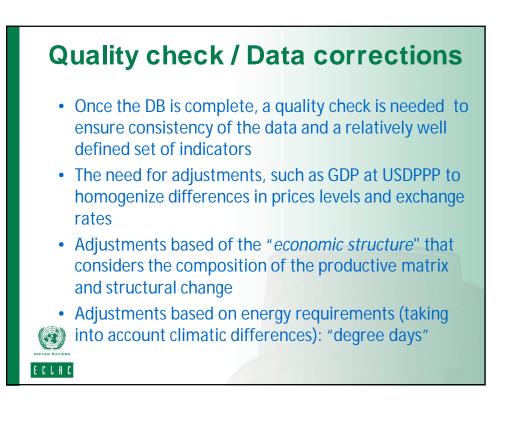

erno Del Contecto de la del Contecto de la del Contecto de la del Cobierno Del Contecto de la del Contecto de la del Contecto de la del Cobierno Del Contecto de la del Contecto de la del Contecto de la del Cobierno Del Contecto de la del Contecto del Contecto del Contecto de la del Contecto del Contecto de la del Contecto de la del Contecto de la del Contecto del Contecto de la del Contecto de la del Contecto de la del Contecto del Contecto de la del Contecto del Contecto de la del Contecto del Contec (Base de Indicadores de Eficiencia Energética) ipeec πππππ Visión genera Eventos próximos Actualizaciones reci Actualizaciones de estado No hay eventos próximo Miembros Foros Galería mu Biblioteca Marcadores Archivos Eventos Galería mu Moderación Métricas - Etiquetas