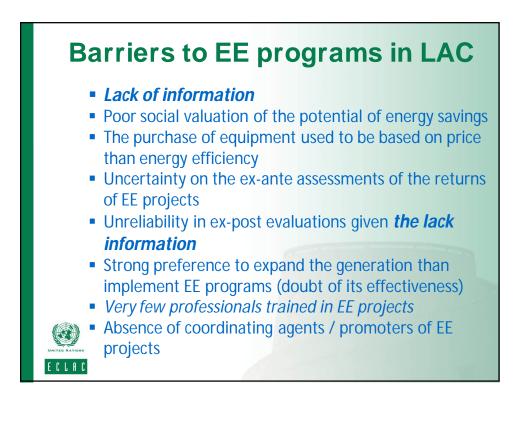

## http://www.cepal.org/drni/bieenet onite connections Particular Perfiles M B ECLAC - Economic Commission for Latin America () Comunidades () Esta comunidad · Búsqueda Q BIEENET - Descripción de la comunidad Marcadores importantes Resaltar recursos web clave. Proyecto BIEE es una iniciativa realizada por la Unidad o Energía (URNE) de la División de Recursos Naturales tura (DRNI) de la Comisión Económica para América Cartibe (CEPAL), Naciones Unidas (ONU) cuyo objetivo e le políticas que promuevan la eficiencia energí a Región de América Latina y el Caribe sobre bases info ۲ Red social del Miembros CEPAL Proyecto BIEE de la Région de Antenez Lastrado a la Région de Antenez Lastrado a la exilos a experiencia realizada por la Unión Europea en el m ecolo DVPS SEE,