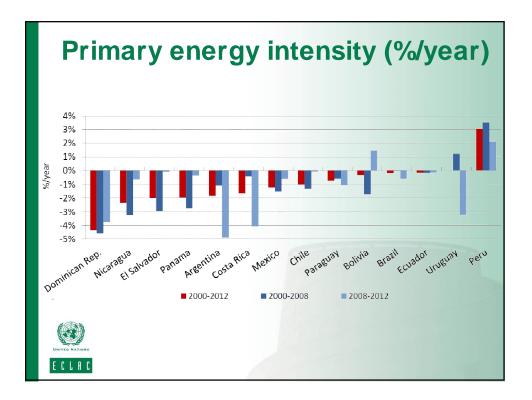

el Contecto de la del Contecto de la del Contecto de la del Cobierno Del Contecto de la del Contecto de la del Contecto de la del Cobierno Del Contecto de la del Contecto de la del Contecto de la del Cobierno Del Contecto de la del Contecto del Contecto del Contecto de la del Contecto del Contecto de la del Contecto de la del Contecto de la del Contecto del Contecto de la del Contecto de la del Contecto de la del Contecto del Contecto de la del Contecto del Contecto de la del Contecto del Contec (Base de Indicadores de Eficiencia Energética) ipeec πππππ Visión genera Eventos próximos Actualizaciones reci Actualizaciones de estado No hay eventos próximo Miembros Foros Galería mu Biblioteca Marcadores Archivos Eventos Galería mu Moderación Métricas - Etiquetas