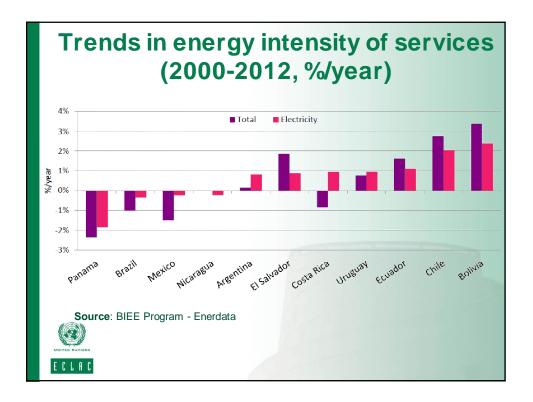

del Contecto de la del Contecto de la del Cobierno Del Contecto de la del Contecto de la del Contecto de la del Cobierno Del Contecto de la del Contecto de la del Contecto de la del Cobierno Del Contecto de la del Contecto del Contecto del Contecto de la del Contecto del Contecto de la del Contecto de la del Contecto de la del Contecto del Contecto de la del Contecto de la del Contecto de la del Contecto del Contecto de la del Contecto del Contecto de la del Contecto del Contec (Base de Indicadores de Eficiencia Energética) ipeec πππππ Visión genera Eventos próximos Actualizaciones reci Actualizaciones de estado No hay eventos próximo Miembros Foros Galería mu Biblioteca Marcadores Archivos Eventos Galería mu Moderación Métricas - Etiquetas