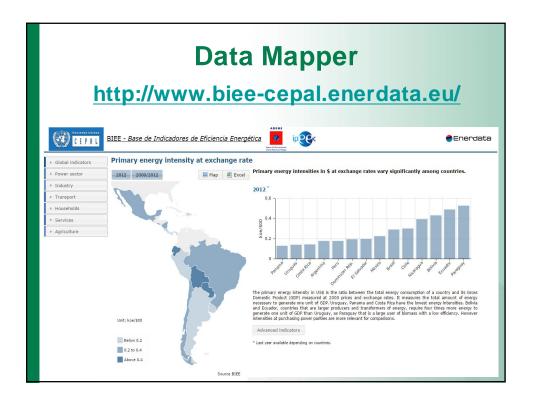

## http://www.cepal.org/drni/bieenet onite connections Particular Perfiles M B ECLAC - Economic Commission for Latin America () Comunidades () Esta comunidad · Búsqueda Q BIEENET - Descripción de la comunidad Marcadores importantes Resaltar recursos web clave. Proyecto BIEE es una iniciativa realizada por la Unidad o Energía (URNE) de la División de Recursos Naturales tura (DRNI) de la Comisión Económica para América Cartibe (CEPAL), Naciones Unidas (ONU) cuyo objetivo e le políticas que promuevan la eficiencia energí a Región de América Latina y el Caribe sobre bases info ۲ Red social del Miembros CEPAL Proyecto BIEE de la Région de Antenez Lastrado a la Région de Antenez Lastrado a la exilos a experiencia realizada por la Unión Europea en el m ecolo DVPS SEE, el proyecto cuenta con el