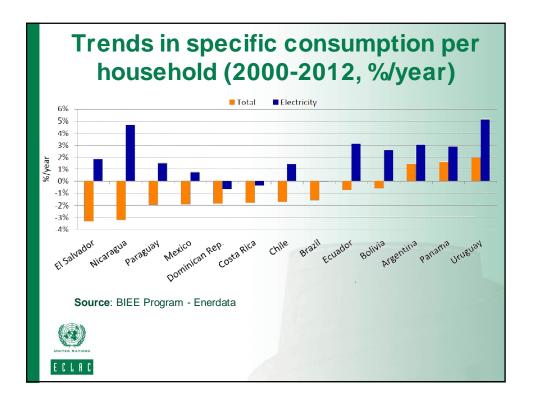

o de la del Contecto de la del Contecto de la del Cobierno Del Contecto de la del Contecto de la del Contecto de la del Cobierno Del Contecto de la del Contecto de la del Contecto de la del Cobierno Del Contecto de la del Contecto del Contecto del Contecto de la del Contecto del Contecto de la del Contecto de la del Contecto de la del Contecto del Contecto de la del Contecto de la del Contecto de la del Contecto del Contecto de la del Contecto del Contecto de la del Contecto del Contec (Base de Indicadores de Eficiencia Energética) ipeec πππππ Visión genera Eventos próximos Actualizaciones reci Actualizaciones de estado No hay eventos próximo Miembros Foros Galería mu Biblioteca Marcadores Archivos Eventos Galería mu Moderación Métricas - Etiquetas