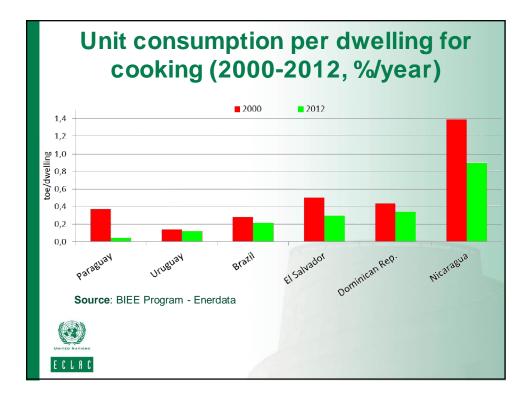

de la del Contecto de la del Contecto de la del Cobierno Del Contecto de la del Contecto de la del Contecto de la del Cobierno Del Contecto de la del Contecto de la del Contecto de la del Cobierno Del Contecto de la del Contecto del Contecto del Contecto de la del Contecto del Contecto de la del Contecto de la del Contecto de la del Contecto del Contecto de la del Contecto de la del Contecto de la del Contecto del Contecto de la del Contecto del Contecto de la del Contecto del Contec (Base de Indicadores de Eficiencia Energética) ipeec πππππ Visión genera Eventos próximos Actualizaciones reci Actualizaciones de estado No hay eventos próximo Miembros Foros Galería mu Biblioteca Marcadores Archivos Eventos Galería mu Moderación Métricas - Etiquetas