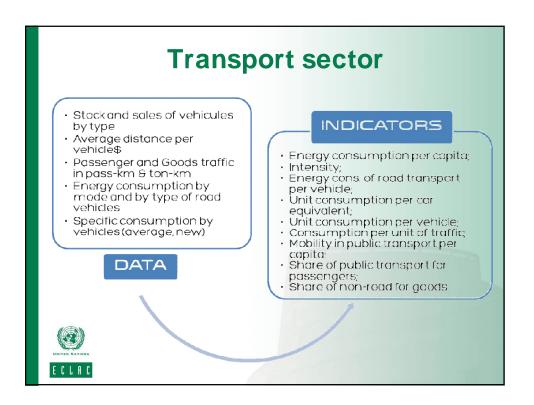

del Cobierno Del Contecto de la del Contecto de la del Contecto de la del Cobierno Del Contecto de la del Contecto de la del Contecto de la del Cobierno Del Contecto de la del Contecto de la del Contecto de la del Cobierno Del Contecto de la del Contecto del Contecto del Contecto de la del Contecto del Contecto de la del Contecto de la del Contecto de la del Contecto del Contecto de la del Contecto de la del Contecto de la del Contecto del Contecto de la del Contecto del Contecto de la del Contecto del Contec (Base de Indicadores de Eficiencia Energética) ipeec πππππ Visión genera Eventos próximos Actualizaciones reci Actualizaciones de estado No hay eventos próximo Miembros Foros Galería mu Biblioteca Marcadores Archivos Eventos Galería mu Moderación Métricas - Etiquetas